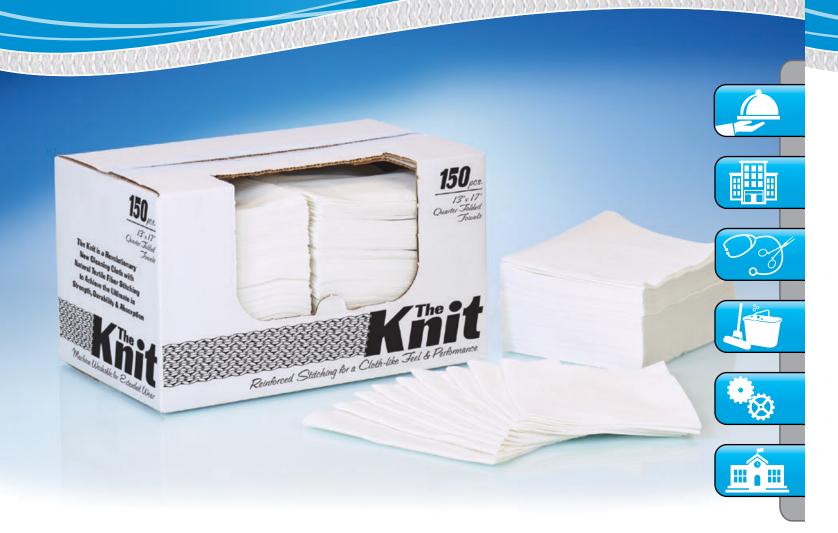

## THE KNIT® **Cloth-Like Towels**

The Knit Towel is a high quality general use woven wipe made of a cellulose and polyester blend stitched like a woven fabric, which gives the wiper strength and absorbency along with extremely low lint. This premium cloth-like towel is designed for multiple uses including bar towel and rag replacement with the strength to last all day.

| Comparable to: | MDI The Stitch®                                                           |  |
|----------------|---------------------------------------------------------------------------|--|
| Set-ups:       | 1/4 Folded wipers in a dispenser box                                      |  |
| Industries:    | Food Service, Hospitality, Medical, Jan/San,<br>Industrial, Institutional |  |
| Applications:  | Food prep areas, counters, bars, tables, general wiping and cleaning      |  |
| Colors:        | White                                                                     |  |

## THE KNIT® **Cloth-Like Towels**

THE KNIT® (Comparable to MDI The Stitch®)

| PRODUCT NUMBER | PRODUCT DESCRIPTION                   | CS/PLT | LBS/CS |
|----------------|---------------------------------------|--------|--------|
| THE KNIT-1     | 13" x 17" x 150, 1/4 Fold, Diecut Box | 120    | 5.0    |