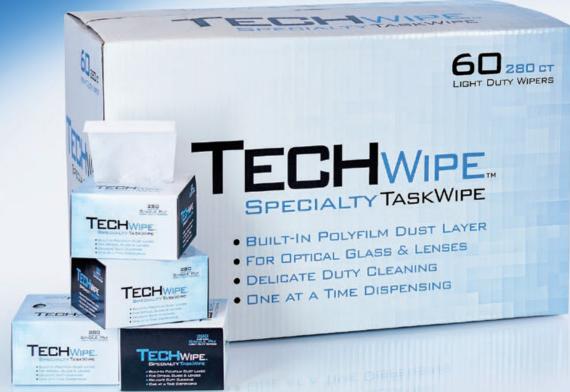

## **TECHWIPE®**

TechWipe® is a specialty task wipe for use on optical glass and lenses. Intended for light duty cleaning of sensitive glass surfaces, these virtually lint free wipes are inter-folded and conveniently boxed for always-clean, one-at-a-time dispensing. With a built-in poly-film dust layer to wipe away dirt and smudges, TechWipes® easily handle the delicate task of cleaning lenses, test tubes, electronics, computer screens, tablets and more.

## **TECHWIPE**®

| PRODUCT NUMBER | PRODUCT DESCRIPTION                               | CS/PLT |
|----------------|---------------------------------------------------|--------|
| TECHWIPE       | 4" x 8" x 16800, Pop-up Box, 60 Boxes/280, White  | 36     |
| TECHWIPE-XL-1  | 15" x 17" x 2100, Pop-up Box, 15 Boxes/140, White | 45     |