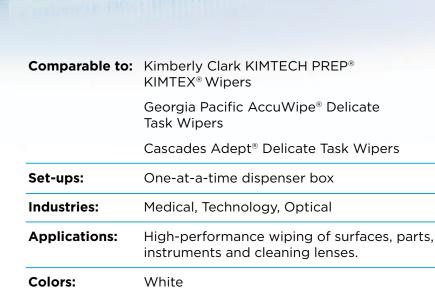

## **TECHWIPE®**

TechWipe® is a specialty task wipe for use on optical glass and lenses. Intended for light duty cleaning of sensitive glass surfaces, these virtually lint free wipes are inter-folded and conveniently boxed for always-clean, one-at-a-time dispensing. With a built-in poly-film dust layer to wipe away dirt and smudges, TechWipes® easily handle the delicate task of cleaning lenses, test tubes, electronics, computer screens, tablets and more.