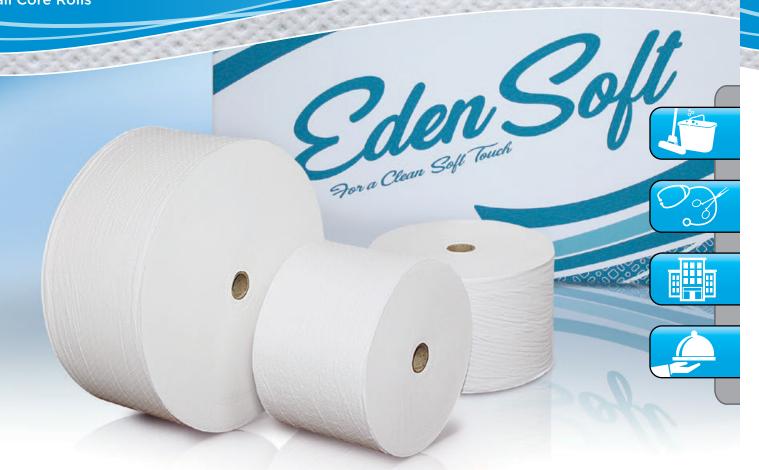

# Eden Soft® Bathroom Tissue

Soft and bright, premium, embossed, virgin or recycled 2-ply bath tissue. Our high capacity rolls decrease service intervals and reduce run out. Small core spins more freely in dispenser than coreless rolls. Made in the USA. This product is available in a variety of sizes and can be customized to fit your needs.

| Comparable to: | Georgia Pacific: GP Compact® Coreless 2-Ply<br>Toilet Paper 19378 & 19375<br>Solaris Paper: LoCor® Bath Tissue 26824 &<br>Nvi® LoCor® Bath Tissue 26821<br>von Drehle: Porta-Roll Tissue PR350 & PR450,<br>Preserve® Jumbo Roll Tissue 1145<br>Kimberly Clark: Scott® Coreless JRT Bathroom<br>Tissue 07006<br>Tork: Advanced Coreless High Capacity Bath<br>Tissue 472886 |  |
|----------------|----------------------------------------------------------------------------------------------------------------------------------------------------------------------------------------------------------------------------------------------------------------------------------------------------------------------------------------------------------------------------|--|
| Set-ups:       | 2-ply Junior and Jumbo rolls<br>3.85" width<br>Private label and contract converting available.                                                                                                                                                                                                                                                                            |  |
| Industries:    | All industries including: Jan/San, Medical,<br>Institutional, Hospitality, Food Service                                                                                                                                                                                                                                                                                    |  |
| Applications:  | Restrooms                                                                                                                                                                                                                                                                                                                                                                  |  |
| Colors:        | White                                                                                                                                                                                                                                                                                                                                                                      |  |

#### **SMALL CORE JUNIOR BATHROOM TISSUE**

| PRODUCT NUMBER PRODUCT DESCRIPTION                                                             | CS/PLT | LBS/CS |
|------------------------------------------------------------------------------------------------|--------|--------|
| BATH T2385-SC-V Eden Soft* 3.85" x 4" x 1500 Sheets, Small Core, 18 Rolls, 2-Ply, Printed Bo   | x 72   | 19.5   |
| BATH T2385-SC-V-1 Eden Soft* 3.85" x 4" x 1000 Sheets, Small Core, 36 Rolls, 2-Ply, Printed Bo | ox 56  | 26     |

### SMALL CORE JUMBO BATHROOM TISSUE

| PRODUCT NUMBER    | PRODUCT DESCRIPTION                            | CS/PLT | LBS/CS |
|-------------------|------------------------------------------------|--------|--------|
| BATH T2385-SC-V-2 | 3.85" x 1150 Feet, Small Core, 12 Rolls, 2-Ply | 44     | 27     |