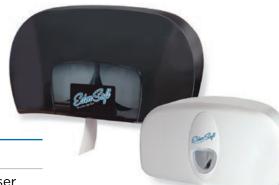

## **AVAILABLE DISPENSERS**

| DISP-SC-DUAL     | Small Core Tissue Dispenser             |
|------------------|-----------------------------------------|
| DISP-JRT-SC-DUAL | Junior Small Core Dual Tissue Dispenser |