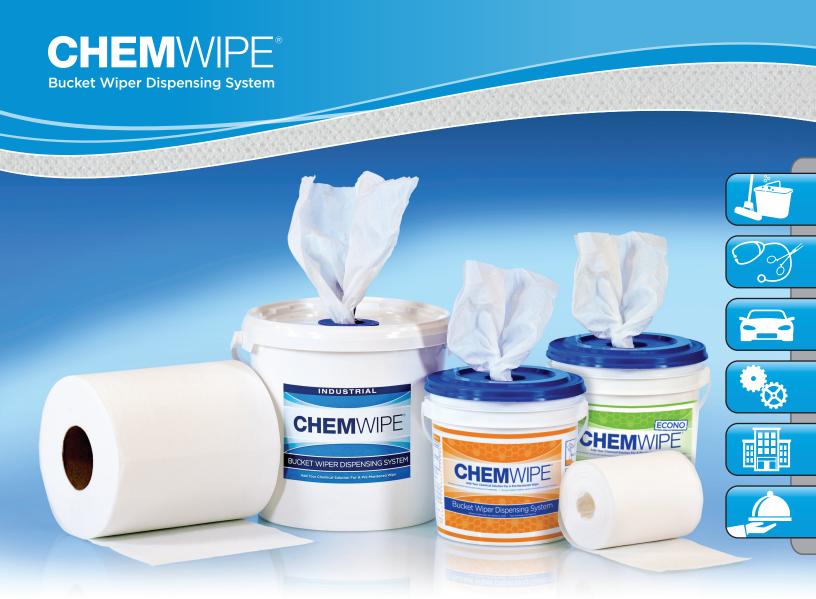

A disposable wiper and bucket cleaning system that allows end-users to add their own chemical to create a custom pre-moistened wipe. The MIGHTYWIPE® material, made from a cellulose and synthetic base, has excellent strength and absorbency with low lint properties, providing an ideal material for heavy-duty cleaning, wiping, degreasing and surface prep.

| Comparable to: | Kimberly Clark KIMTECH® WETTASK®<br>Georgia Pacific Brawny Industrial® AccuWipe®<br>Surface System Bucket |  |
|----------------|-----------------------------------------------------------------------------------------------------------|--|
| Set-ups:       | Single-folded centerpull roll available in a small bucket system.                                         |  |
|                | Full size centerpull roll available in a large industrial bucket system.                                  |  |
|                | Refill rolls available.                                                                                   |  |
| Industries:    | Jan/San, Medical, Automotive, Industrial,<br>Hospitality, Institutional, Food Service                     |  |
| Applications:  | General cleaning and wiping, degreasing, surface prep                                                     |  |
| Colors:        | White                                                                                                     |  |

## CHEMWIPE BUCKET WIPER DISPENSING SYSTEM (Comparable to KC Wettask®)

| PRODUCT NUMBER               | PRODUCT DESCRIPTION                              | CS/PLT | LBS/CS |
|------------------------------|--------------------------------------------------|--------|--------|
| MW-60-CP-<br>CHEMWIPE-180    | 6" x 12" x 180 Sheets, 6 Rolls, Perfed           | 98     | 6      |
| MW-60-CP-<br>CHEMWIPE-180-1B | 6" x 12" x 180 Sheets, 6 Rolls, Perfed, 1 Bucket | 77     | 6.5    |
| MW-70-CP-<br>CHEMWIPE-IND    | 9" x 12" x 275 Sheets, 3 Rolls, Perfed           | 60     | 5.5    |
| MW-70-CP-<br>CHEMWIPE-IND-1B | 9" x 12" x 275 Sheets, 3 Rolls, Perfed, 1 Bucket | 40     | 6.0    |
| CHEMWIPE-180-1B-ECONO        | 6" x 12" x 180 Sheets, 6 Rolls, Perfed, 1 Bucket | 77     | 7      |
| CHEMWIPE-180-ECONO           | 6" x 12" x 180 Sheets, 6 Rolls, Perfed           | 98     | 6.5    |

<sup>•</sup> Add your chemical solution for a pre-moistened wipe.

With over 700 SKUs, Berk International offers a full range of standard, custom and specialty wipes to a broad range of industry needs. Many wiping options are available in light, medium or heavy-duty substrates.