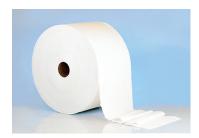

Centerpull roll towels are available in both 1-ply and 2-ply. This bathroom prep/hand towel is a great addition or replacement to what you may already be using. Superior absorbency and wet strength with every pull.

10" x 4750 FT Elephant Roll

| Comparable to: | Georgia Pacific Sofpull®<br>Kimberly Clark Kleenex®                                                                                                                      |
|----------------|--------------------------------------------------------------------------------------------------------------------------------------------------------------------------|
| Set-ups:       | 1-ply and 2-ply perforated centerpull rolls<br>Custom perforation lengths, core sizes and<br>roll lengths available. Private label and<br>contract converting available. |
| Industries:    | Jan/San, Medical, Institutional, Hospitality,<br>Automotive, Industrial, Agriculture,<br>Food Service                                                                    |
| Applications:  | Hand and face drying, wiping, cleaning, prep work                                                                                                                        |
| Colors:        | White, Blue                                                                                                                                                              |

## **CENTERPULL ROLL TOWELS**

(1-ply and 2-ply Hand Drying Towels)

| CPRT-7100       9" x 12" x 1000 FT, 2 Rolls, 2-Ply, Perfed       64       13         CPRT-7200-15       7.6" x 12" x 265 FT, 12 Rolls, 2-Ply       50       11         CPRT-7200-4       7.6" x 12" x 500 FT, 6 Rolls, 2-Ply, Perfed       50       16         CPRT-7200-3       Eden Soft*       7.8" x 12" x 600 FT, 6 Rolls, 2-Ply, Perfed, Printed Box       50       20         CPRT-7200-13       7.6" x 12" x 660 FT, 6 Rolls, 2-Ply, Perfed       50       2         CPRT-7200       9" x 12" x 500 FT, 6 Rolls, 2-Ply, Perfed       45       18         CPRT-7200-6       9" x 12" x 600 FT, 6 Rolls, 2-Ply, Perfed       45       2         CPRT-7200-ECONO       Eden Soft*       7.5" x 9" x 600 Sheets, 6 Rolls, 2-Ply, Perfed, Printed Box       50       16         CPRT-7200-ECONO-1       Eden Soft*       7.5" x 9" x 535 Sheets, 6 Rolls, 2-Ply, Perfed, Printed Box       50       16 | PRODUCT NUMBER    |            | PRODUCT DESCRIPTION                                        | CS/PLT | LBS/CS |
|-----------------------------------------------------------------------------------------------------------------------------------------------------------------------------------------------------------------------------------------------------------------------------------------------------------------------------------------------------------------------------------------------------------------------------------------------------------------------------------------------------------------------------------------------------------------------------------------------------------------------------------------------------------------------------------------------------------------------------------------------------------------------------------------------------------------------------------------------------------------------------------------------------------|-------------------|------------|------------------------------------------------------------|--------|--------|
| CPRT-7200-15       7.6" x 12" x 265 FT, 12 Rolls, 2-Ply       50       1         CPRT-7200-4       7.6" x 12" x 500 FT, 6 Rolls, 2-Ply, Perfed       50       16         CPRT-7200-3       Eden Soft*       7.8" x 12" x 600 FT, 6 Rolls, 2-Ply, Perfed, Printed Box       50       20         CPRT-7200-13       7.6" x 12" x 660 FT, 6 Rolls, 2-Ply, Perfed       50       2         CPRT-7200       9" x 12" x 500 FT, 6 Rolls, 2-Ply, Perfed       45       18         CPRT-7200-6       9" x 12" x 600 FT, 6 Rolls, 2-Ply, Perfed       45       22         CPRT-7200-ECONO       Eden Soft*       7.5" x 9" x 600 Sheets, 6 Rolls, 2-Ply, Perfed, Printed Box       50       18         CPRT-7200-ECONO-1       Eden Soft*       7.5" x 9" x 535 Sheets, 6 Rolls, 2-Ply, Perfed, Printed Box       50       16                                                                                      | CPRT-7000-1       |            | 7.6" x 12" x 1000 FT, 6 Rolls, 1-Ply, Perfed               | 50     | 19.0   |
| CPRT-7200-4       7.6" x 12" x 500 FT, 6 Rolls, 2-Ply, Perfed       50       16         CPRT-7200-3       Eden Soft*       7.8" x 12" x 600 FT, 6 Rolls, 2-Ply, Perfed, Printed Box       50       20         CPRT-7200-13       7.6" x 12" x 660 FT, 6 Rolls, 2-Ply, Perfed       50       2         CPRT-7200       9" x 12" x 500 FT, 6 Rolls, 2-Ply, Perfed       45       18         CPRT-7200-6       9" x 12" x 600 FT, 6 Rolls, 2-Ply, Perfed       45       22         CPRT-7200-ECONO       Eden Soft*       7.5" x 9" x 600 Sheets, 6 Rolls, 2-Ply, Perfed, Printed Box       50       18         CPRT-7200-ECONO-1       Eden Soft*       7.5" x 9" x 535 Sheets, 6 Rolls, 2-Ply, Perfed, Printed Box       50       16                                                                                                                                                                       | CPRT-7100         |            | 9" x 12" x 1000 FT, 2 Rolls, 2-Ply, Perfed                 | 64     | 12.5   |
| CPRT-7200-3         Eden Soft*         7.8" x 12" x 600 FT, 6 Rolls, 2-Ply, Perfed, Printed Box         50         20           CPRT-7200-13         7.6" x 12" x 660 FT, 6 Rolls, 2-Ply, Perfed         50         2           CPRT-7200         9" x 12" x 500 FT, 6 Rolls, 2-Ply, Perfed         45         18           CPRT-7200-6         9" x 12" x 600 FT, 6 Rolls, 2-Ply, Perfed         45         25           CPRT-7200-ECONO         Eden Soft*         7.5" x 9" x 600 Sheets, 6 Rolls, 2-Ply, Perfed, Printed Box         50         18           CPRT-7200-ECONO-1         Eden Soft*         7.5" x 9" x 535 Sheets, 6 Rolls, 2-Ply, Perfed, Printed Box         50         16                                                                                                                                                                                                           | CPRT-7200-15      |            | 7.6" x 12" x 265 FT, 12 Rolls, 2-Ply                       | 50     | 17.0   |
| CPRT-7200-13       7.6" x 12" x 660 FT, 6 Rolls, 2-Ply, Perfed       50       2         CPRT-7200       9" x 12" x 500 FT, 6 Rolls, 2-Ply, Perfed       45       18         CPRT-7200-6       9" x 12" x 600 FT, 6 Rolls, 2-Ply, Perfed       45       22         CPRT-7200-ECONO       Eden Soft*       7.5" x 9" x 600 Sheets, 6 Rolls, 2-Ply, Perfed, Printed Box       50       18         CPRT-7200-ECONO-1       Eden Soft*       7.5" x 9" x 535 Sheets, 6 Rolls, 2-Ply, Perfed, Printed Box       50       16                                                                                                                                                                                                                                                                                                                                                                                     | CPRT-7200-4       |            | 7.6" x 12" x 500 FT, 6 Rolls, 2-Ply, Perfed                | 50     | 16.0   |
| CPRT-7200       9" x 12" x 500 FT, 6 Rolls, 2-Ply, Perfed       45       18         CPRT-7200-6       9" x 12" x 600 FT, 6 Rolls, 2-Ply, Perfed       45       22         CPRT-7200-ECONO       Eden Soft*       7.5" x 9" x 600 Sheets, 6 Rolls, 2-Ply, Perfed, Printed Box       50       18         CPRT-7200-ECONO-1       Eden Soft*       7.5" x 9" x 535 Sheets, 6 Rolls, 2-Ply, Perfed, Printed Box       50       16                                                                                                                                                                                                                                                                                                                                                                                                                                                                             | CPRT-7200-3       | Eden Soft* | 7.8" x 12" x 600 FT, 6 Rolls, 2-Ply, Perfed, Printed Box   | 50     | 20.0   |
| CPRT-7200-6         9" x 12" x 600 FT, 6 Rolls, 2-Ply, Perfed         45         22           CPRT-7200-ECONO         Eden Soft*         7.5" x 9" x 600 Sheets, 6 Rolls, 2-Ply, Perfed, Printed Box         50         18           CPRT-7200-ECONO-1         Eden Soft*         7.5" x 9" x 535 Sheets, 6 Rolls, 2-Ply, Perfed, Printed Box         50         16                                                                                                                                                                                                                                                                                                                                                                                                                                                                                                                                       | CPRT-7200-13      |            | 7.6" x 12" x 660 FT, 6 Rolls, 2-Ply, Perfed                | 50     | 21.0   |
| CPRT-7200-ECONO <i>EdenSoft</i> * 7.5" x 9" x 600 Sheets, 6 Rolls, 2-Ply, Perfed, Printed Box 50  CPRT-7200-ECONO-1 <i>EdenSoft</i> * 7.5" x 9" x 535 Sheets, 6 Rolls, 2-Ply, Perfed, Printed Box 50                                                                                                                                                                                                                                                                                                                                                                                                                                                                                                                                                                                                                                                                                                      | CPRT-7200         |            | 9" x 12" x 500 FT, 6 Rolls, 2-Ply, Perfed                  | 45     | 18.0   |
| CPRT-7200-ECONO-1 Eden Soft* 7.5" x 9" x 535 Sheets, 6 Rolls, 2-Ply, Perfed, Printed Box 50                                                                                                                                                                                                                                                                                                                                                                                                                                                                                                                                                                                                                                                                                                                                                                                                               | CPRT-7200-6       |            | 9" x 12" x 600 FT, 6 Rolls, 2-Ply, Perfed                  | 45     | 22.0   |
|                                                                                                                                                                                                                                                                                                                                                                                                                                                                                                                                                                                                                                                                                                                                                                                                                                                                                                           | CPRT-7200-ECONO   | Eden Soft* | 7.5" x 9" x 600 Sheets, 6 Rolls, 2-Ply, Perfed, Printed Bo | ox 50  | 18.5   |
|                                                                                                                                                                                                                                                                                                                                                                                                                                                                                                                                                                                                                                                                                                                                                                                                                                                                                                           | CPRT-7200-ECONO-1 | Eden Soft* | 7.5" x 9" x 535 Sheets, 6 Rolls, 2-Ply, Perfed, Printed Bo | x 50   | 16.5   |
| ELEPHANT ROLL-M 10" x 4/50 FT, TRoll, Non-perfed 40 30                                                                                                                                                                                                                                                                                                                                                                                                                                                                                                                                                                                                                                                                                                                                                                                                                                                    | ELEPHANT ROLL-M   |            | 10" x 4750 FT, 1 Roll, Non-perfed                          | 40     | 30.0   |
| CUTNDRY-600-CP 8" x 12" x 600 FT, 3" Core, 6 Rolls, Perfed 50 14                                                                                                                                                                                                                                                                                                                                                                                                                                                                                                                                                                                                                                                                                                                                                                                                                                          | CUTNDRY-600-CP    |            | 8" x 12" x 600 FT, 3" Core, 6 Rolls, Perfed                | 50     | 14.0   |