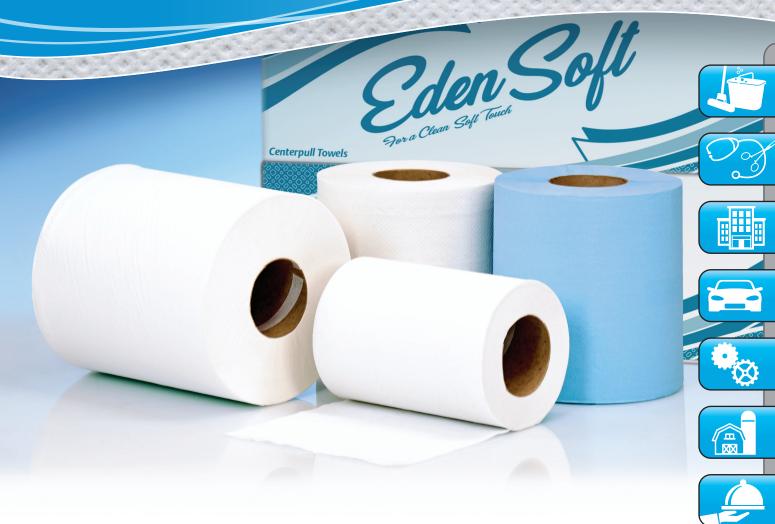

Centerpull roll towels are available in both 1-ply and 2-ply. This bathroom prep/hand towel is a great addition or replacement to what you may already be using. Superior absorbency and wet strength with every pull.

10" x 4750 FT Elephant Roll

| Comparable to: | Georgia Pacific Sofpull®<br>Kimberly Clark Kleenex®                                                                                                                      |
|----------------|--------------------------------------------------------------------------------------------------------------------------------------------------------------------------|
| Set-ups:       | 1-ply and 2-ply perforated centerpull rolls<br>Custom perforation lengths, core sizes and<br>roll lengths available. Private label and<br>contract converting available. |
| Industries:    | Jan/San, Medical, Institutional, Hospitality,<br>Automotive, Industrial, Agriculture,<br>Food Service                                                                    |
| Applications:  | Hand and face drying, wiping, cleaning, prep work                                                                                                                        |
| Colors:        | White, Blue                                                                                                                                                              |

## Eden Soft® Centerpull Roll Towel

## **CENTERPULL ROLL TOWELS**

(1-ply and 2-ply Hand Drying Towels)

| CPRT-7100       9" x 12" x 1000 FT, 2 Rolls, 2-Ply, Perfed       64       13         CPRT-7200-15       7.6" x 12" x 265 FT, 12 Rolls, 2-Ply       50       11         CPRT-7200-4       7.6" x 12" x 500 FT, 6 Rolls, 2-Ply, Perfed       50       16         CPRT-7200-3       Eden Soft*       7.8" x 12" x 600 FT, 6 Rolls, 2-Ply, Perfed, Printed Box       50       20         CPRT-7200-13       7.6" x 12" x 660 FT, 6 Rolls, 2-Ply, Perfed       50       2         CPRT-7200       9" x 12" x 500 FT, 6 Rolls, 2-Ply, Perfed       45       18         CPRT-7200-6       9" x 12" x 600 FT, 6 Rolls, 2-Ply, Perfed       45       2         CPRT-7200-ECONO       Eden Soft*       7.5" x 9" x 600 Sheets, 6 Rolls, 2-Ply, Perfed, Printed Box       50       16         CPRT-7200-ECONO-1       Eden Soft*       7.5" x 9" x 535 Sheets, 6 Rolls, 2-Ply, Perfed, Printed Box       50       16 | PRODUCT NUMBER    |            | PRODUCT DESCRIPTION                                        | CS/PLT | LBS/CS |
|-----------------------------------------------------------------------------------------------------------------------------------------------------------------------------------------------------------------------------------------------------------------------------------------------------------------------------------------------------------------------------------------------------------------------------------------------------------------------------------------------------------------------------------------------------------------------------------------------------------------------------------------------------------------------------------------------------------------------------------------------------------------------------------------------------------------------------------------------------------------------------------------------------------|-------------------|------------|------------------------------------------------------------|--------|--------|
| CPRT-7200-15       7.6" x 12" x 265 FT, 12 Rolls, 2-Ply       50       1         CPRT-7200-4       7.6" x 12" x 500 FT, 6 Rolls, 2-Ply, Perfed       50       16         CPRT-7200-3       Eden Soft*       7.8" x 12" x 600 FT, 6 Rolls, 2-Ply, Perfed, Printed Box       50       20         CPRT-7200-13       7.6" x 12" x 660 FT, 6 Rolls, 2-Ply, Perfed       50       2         CPRT-7200       9" x 12" x 500 FT, 6 Rolls, 2-Ply, Perfed       45       18         CPRT-7200-6       9" x 12" x 600 FT, 6 Rolls, 2-Ply, Perfed       45       22         CPRT-7200-ECONO       Eden Soft*       7.5" x 9" x 600 Sheets, 6 Rolls, 2-Ply, Perfed, Printed Box       50       18         CPRT-7200-ECONO-1       Eden Soft*       7.5" x 9" x 535 Sheets, 6 Rolls, 2-Ply, Perfed, Printed Box       50       16                                                                                      | CPRT-7000-1       |            | 7.6" x 12" x 1000 FT, 6 Rolls, 1-Ply, Perfed               | 50     | 19.0   |
| CPRT-7200-4       7.6" x 12" x 500 FT, 6 Rolls, 2-Ply, Perfed       50       16         CPRT-7200-3       Eden Soft*       7.8" x 12" x 600 FT, 6 Rolls, 2-Ply, Perfed, Printed Box       50       20         CPRT-7200-13       7.6" x 12" x 660 FT, 6 Rolls, 2-Ply, Perfed       50       2         CPRT-7200       9" x 12" x 500 FT, 6 Rolls, 2-Ply, Perfed       45       18         CPRT-7200-6       9" x 12" x 600 FT, 6 Rolls, 2-Ply, Perfed       45       22         CPRT-7200-ECONO       Eden Soft*       7.5" x 9" x 600 Sheets, 6 Rolls, 2-Ply, Perfed, Printed Box       50       18         CPRT-7200-ECONO-1       Eden Soft*       7.5" x 9" x 535 Sheets, 6 Rolls, 2-Ply, Perfed, Printed Box       50       16                                                                                                                                                                       | CPRT-7100         |            | 9" x 12" x 1000 FT, 2 Rolls, 2-Ply, Perfed                 | 64     | 12.5   |
| CPRT-7200-3         Eden Soft*         7.8" x 12" x 600 FT, 6 Rolls, 2-Ply, Perfed, Printed Box         50         20           CPRT-7200-13         7.6" x 12" x 660 FT, 6 Rolls, 2-Ply, Perfed         50         2           CPRT-7200         9" x 12" x 500 FT, 6 Rolls, 2-Ply, Perfed         45         18           CPRT-7200-6         9" x 12" x 600 FT, 6 Rolls, 2-Ply, Perfed         45         25           CPRT-7200-ECONO         Eden Soft*         7.5" x 9" x 600 Sheets, 6 Rolls, 2-Ply, Perfed, Printed Box         50         18           CPRT-7200-ECONO-1         Eden Soft*         7.5" x 9" x 535 Sheets, 6 Rolls, 2-Ply, Perfed, Printed Box         50         16                                                                                                                                                                                                           | CPRT-7200-15      |            | 7.6" x 12" x 265 FT, 12 Rolls, 2-Ply                       | 50     | 17.0   |
| CPRT-7200-13       7.6" x 12" x 660 FT, 6 Rolls, 2-Ply, Perfed       50       2         CPRT-7200       9" x 12" x 500 FT, 6 Rolls, 2-Ply, Perfed       45       18         CPRT-7200-6       9" x 12" x 600 FT, 6 Rolls, 2-Ply, Perfed       45       22         CPRT-7200-ECONO       Eden Soft*       7.5" x 9" x 600 Sheets, 6 Rolls, 2-Ply, Perfed, Printed Box       50       18         CPRT-7200-ECONO-1       Eden Soft*       7.5" x 9" x 535 Sheets, 6 Rolls, 2-Ply, Perfed, Printed Box       50       16                                                                                                                                                                                                                                                                                                                                                                                     | CPRT-7200-4       |            | 7.6" x 12" x 500 FT, 6 Rolls, 2-Ply, Perfed                | 50     | 16.0   |
| CPRT-7200       9" x 12" x 500 FT, 6 Rolls, 2-Ply, Perfed       45       18         CPRT-7200-6       9" x 12" x 600 FT, 6 Rolls, 2-Ply, Perfed       45       22         CPRT-7200-ECONO       Eden Soft*       7.5" x 9" x 600 Sheets, 6 Rolls, 2-Ply, Perfed, Printed Box       50       18         CPRT-7200-ECONO-1       Eden Soft*       7.5" x 9" x 535 Sheets, 6 Rolls, 2-Ply, Perfed, Printed Box       50       16                                                                                                                                                                                                                                                                                                                                                                                                                                                                             | CPRT-7200-3       | Eden Soft* | 7.8" x 12" x 600 FT, 6 Rolls, 2-Ply, Perfed, Printed Box   | 50     | 20.0   |
| CPRT-7200-6         9" x 12" x 600 FT, 6 Rolls, 2-Ply, Perfed         45         22           CPRT-7200-ECONO         Eden Soft*         7.5" x 9" x 600 Sheets, 6 Rolls, 2-Ply, Perfed, Printed Box         50         18           CPRT-7200-ECONO-1         Eden Soft*         7.5" x 9" x 535 Sheets, 6 Rolls, 2-Ply, Perfed, Printed Box         50         16                                                                                                                                                                                                                                                                                                                                                                                                                                                                                                                                       | CPRT-7200-13      |            | 7.6" x 12" x 660 FT, 6 Rolls, 2-Ply, Perfed                | 50     | 21.0   |
| CPRT-7200-ECONO <i>EdenSoft</i> * 7.5" x 9" x 600 Sheets, 6 Rolls, 2-Ply, Perfed, Printed Box 50  CPRT-7200-ECONO-1 <i>EdenSoft</i> * 7.5" x 9" x 535 Sheets, 6 Rolls, 2-Ply, Perfed, Printed Box 50                                                                                                                                                                                                                                                                                                                                                                                                                                                                                                                                                                                                                                                                                                      | CPRT-7200         |            | 9" x 12" x 500 FT, 6 Rolls, 2-Ply, Perfed                  | 45     | 18.0   |
| CPRT-7200-ECONO-1 Eden Soft* 7.5" x 9" x 535 Sheets, 6 Rolls, 2-Ply, Perfed, Printed Box 50                                                                                                                                                                                                                                                                                                                                                                                                                                                                                                                                                                                                                                                                                                                                                                                                               | CPRT-7200-6       |            | 9" x 12" x 600 FT, 6 Rolls, 2-Ply, Perfed                  | 45     | 22.0   |
|                                                                                                                                                                                                                                                                                                                                                                                                                                                                                                                                                                                                                                                                                                                                                                                                                                                                                                           | CPRT-7200-ECONO   | Eden Soft* | 7.5" x 9" x 600 Sheets, 6 Rolls, 2-Ply, Perfed, Printed Bo | ox 50  | 18.5   |
|                                                                                                                                                                                                                                                                                                                                                                                                                                                                                                                                                                                                                                                                                                                                                                                                                                                                                                           | CPRT-7200-ECONO-1 | Eden Soft* | 7.5" x 9" x 535 Sheets, 6 Rolls, 2-Ply, Perfed, Printed Bo | x 50   | 16.5   |
| ELEPHANT ROLL-M 10" x 4/50 FT, TRoll, Non-perfed 40 30                                                                                                                                                                                                                                                                                                                                                                                                                                                                                                                                                                                                                                                                                                                                                                                                                                                    | ELEPHANT ROLL-M   |            | 10" x 4750 FT, 1 Roll, Non-perfed                          | 40     | 30.0   |
| CUTNDRY-600-CP 8" x 12" x 600 FT, 3" Core, 6 Rolls, Perfed 50 14                                                                                                                                                                                                                                                                                                                                                                                                                                                                                                                                                                                                                                                                                                                                                                                                                                          | CUTNDRY-600-CP    |            | 8" x 12" x 600 FT, 3" Core, 6 Rolls, Perfed                | 50     | 14.0   |